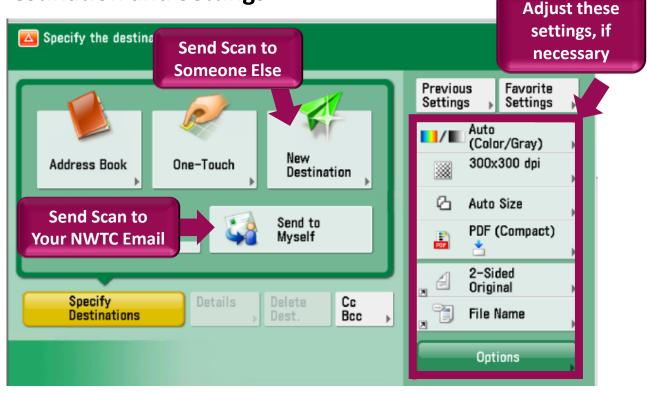

# Scan to Email

#### Scanner Log-In – Two ways



Login using **ID number** 

Type your 8-digit NWTC ID # on the keypad.

OR



If you have a NWTC Photo ID card with Security/Gym access, place it (or your wallet) over the card reader. The first time you will need to also type in your username/password. Security cards are available from Student Involvement in the Commons.

## Select Access Device and then Scan and Send



### **Select Destination and Settings**



#### Scan Document

Place the document into the top document feeder (face-up) or onto the glass (face down in back left corner). Press the **Start** button.