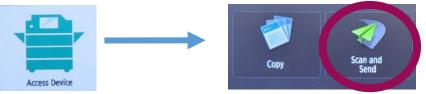

# Scan to Email

#### Scanner Log-In – Two ways



Login using **ID number** 

Type your 8-digit NWTC ID # on the keypad.

OR



If you have a NWTC Photo ID card with Security/Gym access, place it (or your wallet) over the card reader. The first time you will need to also type in your username/password. Security cards are available from Student Involvement in the Commons.

## Select Access Device and then Scan and Send



### **Select Destination and Settings**



#### Scan Document

Place the document into the top document feeder (face-up) or onto the glass (face down in back left corner). Press the **Start** button.