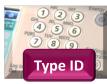

#### Scanner Log-In – Two ways

Login using **ID number** 

Type your 8-digit NWTC ID # on the keypad.

OR

If you have a NWTC Photo ID card with Security/Gym access, place it (or your wallet) over the card reader. The first time you will need to also type in your username/password. Security cards are available from Student Involvement in the Commons.